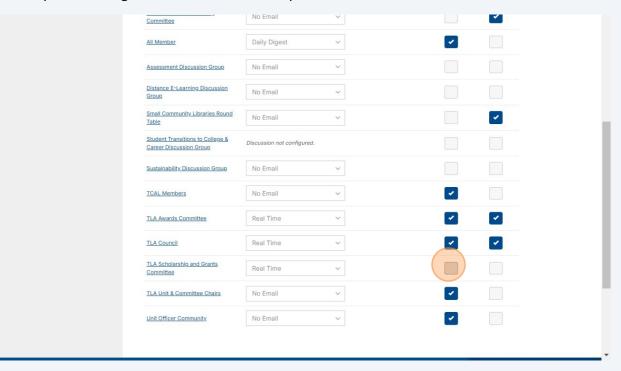

To choose which communities' updates will show on your daily and weekly consolidated emails, check the boxes next to each community for either, daily, weekly or none.

You can choose to not have any checked to **not receive** a digest email.

You can choose to have a community set for **both** daily and weekly digest email.

Notification Setting Preference: Automatically set community discussion emails to "No Email" when a community is added to a consolidated digest. You can turn this on or off.

To be added to more communities, you will need to join more units or committees. Contact <u>tla@txla.org</u> for joining more communities.

6 Adjust the Discussion Email setting for each community.

**Real Time** = You will receive an email anytime someone posts in this community.

**Daily Digest** = You will only receive an individual Daily Digest of everything that was posted that day in this community. (Separate from your "Consolidated Daily Digest")

**No Email** = You will not receive an email at all from this community. Instead, you prefer to login and read the latest updates!