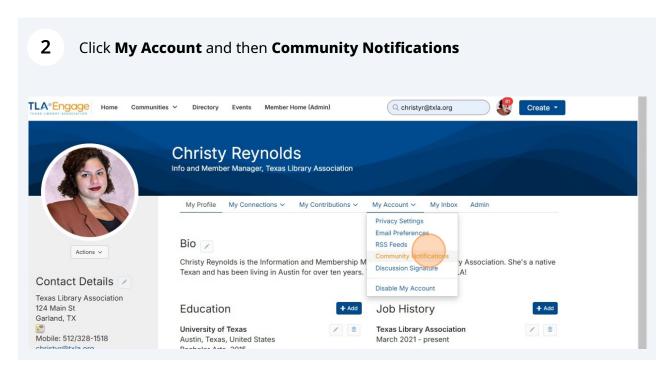

## Manage Community Notification Settings on TLA Engage

Alert! There are many different community notification settings, read through each setting below before changing settings.