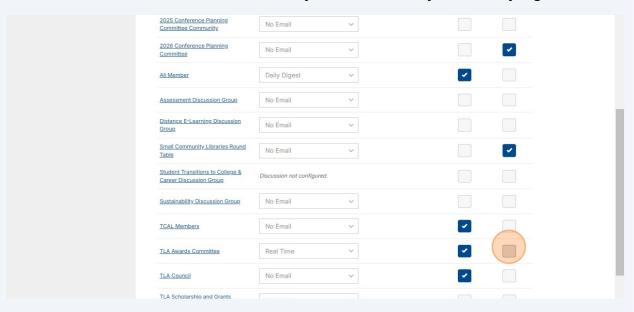

To choose which communities' updates will show on your daily and weekly consolidated emails, check the boxes next to each community for either, daily, weekly or none.

You can choose to not have any checked to **not receive** a digest email.

You can choose to have a community set for **both** daily and weekly digest email.

Notification Setting Preference: Automatically set community discussion emails to "No Email" when a community is added to a consolidated digest. You can turn this on or off.

To be added to more communities, you will need to join more units or committees. Contact <u>tla@txla.org</u> for joining more communities.

6 Adjust the Discussion Email setting for each community.

**Real Time** = You will receive an email anytime someone posts in this community.

**Daily Digest** = You will only receive an individual Daily Digest of everything that was posted that day in this community. (Separate from your "Consolidated Daily Digest")

**No Email** = You will not receive an email at all from this community. Instead, you prefer to login and read the latest updates!