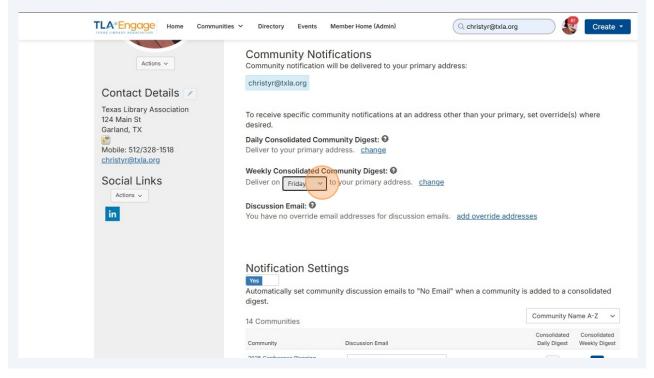

## 3 Consolidated Emails Settings

**Daily Consolidated Community Digest** will email you a daily report of any updates made in any of your TLA Engage Communities that you have checked for Consolidated Daily Digest.

**Weekly Consolidated Community Digest** will email you once a weekly report of any updates made in any of your TLA Engage Communities that you have checked for Consolidated Weekly Digest on the day that you choose. For Example, I've chosen Friday as my Weekly digest email day.

To choose which communities' updates will show on your daily and weekly consolidated emails, check the boxes next to each community for either, daily, weekly or none.

You can choose to not have any checked to **not receive** a digest email.

You can choose to have a community set for **both** daily and weekly digest email.

Notification Setting Preference: Automatically set community discussion emails to "No Email" when a community is added to a consolidated digest. You can turn this on or off.