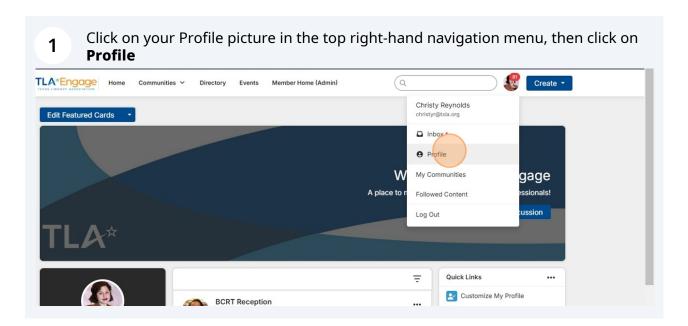

## Manage Community Notification Settings on TLA Engage

Alert! There are many different community notification settings, read through each setting below before changing settings.