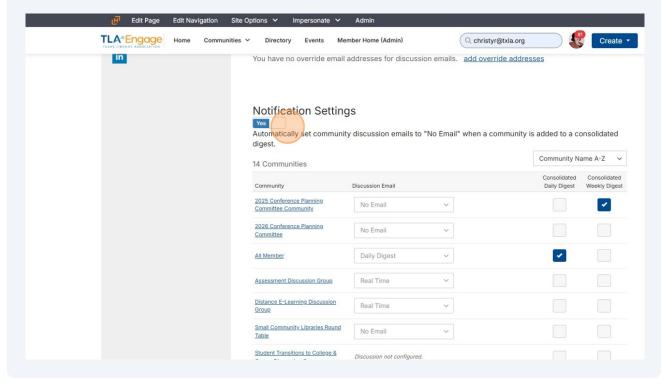

## 3 Consolidated Emails Settings

**Daily Consolidated Community Digest** will email you a daily report of any updates made in any of your TLA Engage Communities that you have checked for Consolidated Daily Digest.

**Weekly Consolidated Community Digest** will email you once a weekly report of any updates made in any of your TLA Engage Communities that you have checked for Consolidated Weekly Digest on the day that you choose. For Example, I've chosen Friday as my Weekly digest email day.

To choose which communities' updates will show on your daily and weekly consolidated emails, check the boxes next to each community for either, daily, weekly or none.

You can choose to not have any checked to **not receive** a digest email.

You can choose to have a community set for **both** daily and weekly digest email.

Notification Setting Preference: Automatically set community discussion emails to "No Email" when a community is added to a consolidated digest. You can turn this on or off.